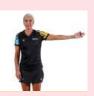

# Umpire signals: Here is Umpire Signals for your information.

2 Hold time Facing timekeeper, one hand vertical and other horizontal to

3 Direction of pass for centre pass, sanction or action Arm outstretched to side pointing to goal end of team with pass

4 Throw-in (goal line) for attacking team at its goal end Arm angled down, pointing to base of goalpost

Arm held high, angled towards goal end of team with centre pass

5 Advantage Arm sweeps across body towards goal end of team with advantage