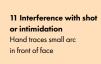

# Umpire signals: Here is Umpire Signals for your information.

2 Hold time Facing timekeeper, one hand vertical and other horizontal to

3 Direction of pass for centre pass, sanction or action Arm outstretched to side pointing to goal end of team with pass

10 Incorrect position or incorrect use of court areas for offside, breaking, over a third, untouched centre pass, not set, preventing re-entry, defending from out of court, leaving the court, incorrect throw-in and incorrect shot Hand traces medium upward arc in direction of incorrect position or area