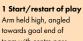

# Umpire signals: Here is Umpire Signals for your information.

2 Hold time Facing timekeeper, one hand vertical and other horizontal to

3 Direction of pass for centre pass, sanction or action Arm outstretched to side pointing to goal end of team with pass

4 Throw-in (goal line) for attacking team at its goal end Arm angled down, pointing to base of goalpost

Arm held high, angled towards goal end of team with centre pass

5 Advantage Arm sweeps across body towards goal end of team with advantage